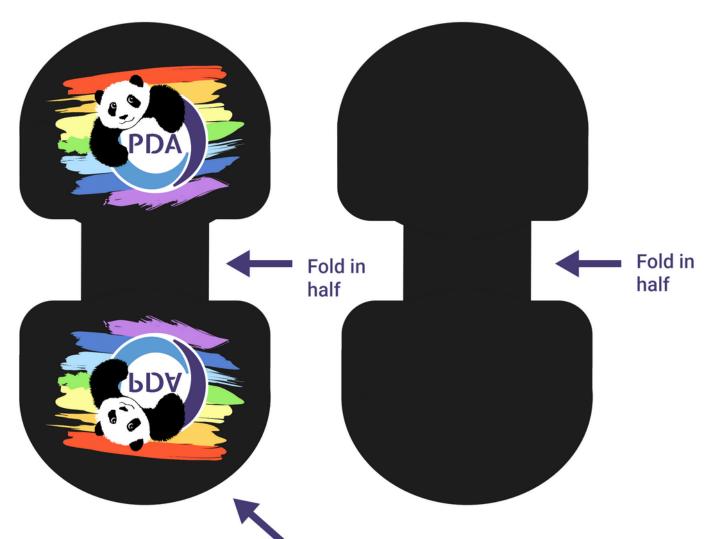

## PDA Day PDA Panda Ears

## How to create your PDA Panda ears:

- 1. Print this page on white paper\*
- 2. Cut out both ear templates
- 3. Put glue on the back (white side) of each ear
- 4. Fold ears in half across the middle where shown
- 5. Place a headband inside the folded ears (one at a time)
- 6. Secure ears to the headband by gluing the front and back of each ear together
- 7. Position ears and trim as needed

(\*If you don't have a printer you could replace this template with black paper and copy the basic design)

Selfie side (for front-facing camera)

Sharing selfies ...
Feel free to snap a selfie or family/group photo wearing your PDA Panda ears and share it on social media using #PDADay and #TeamPDA (one of the PDA Panda logos is reversed for front-facing cameras)