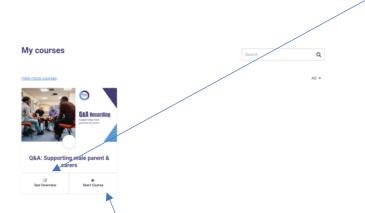

From the student dashboard you can select the content you wish to access. You have the option to see a brief overview for your content by selecting overview.

Alternatively select play or replay course and this will take you through to the content player.

You can return at any time to your dashboard by selecting my dashboard on the top of your screen if not in the course player.

| Training hub user guide | My Dashboard            | Emma M 🔗 👻                           |
|-------------------------|-------------------------|--------------------------------------|
|                         | Training hub user guide | Training hub user guide My Dashboard |

If you are in the course player you can return to your dashboard by selecting this in the top left corner of your screen above the title of your course.

| PDA Society                    |  |
|--------------------------------|--|
| < Go to Dashboard<br>Test Live |  |
| 0% complete                    |  |