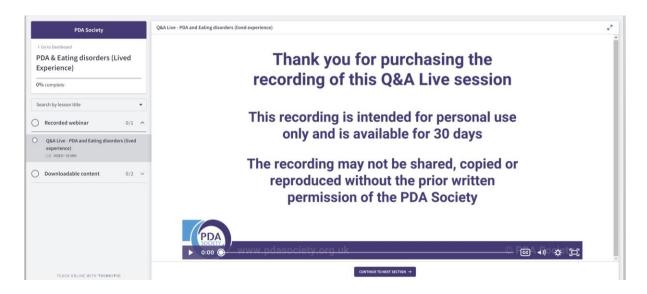

#### 10. Training hub course player

The course player is where you can access all the learning content associated with your purchase. Down the left-hand side of your screen you will see the list of content available.

On some devices the menu may not automatically appear, but you can access it using the menu function pictured below:

This will start with the training hub guide, usually followed by the live or recorded webinar although this may vary depending on the content purchased.