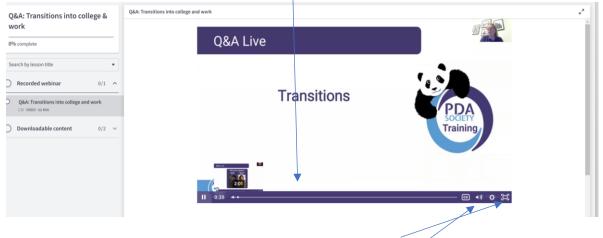

#### 12. Watching pre-recorded content

Any recordings will also play in the main section of your screen. You can play and pause the recording and use the sliding control bar along the bottom should you need to move forward or back through the recording.

You can make the recording full screen by selecting the full screen option on the bottom right-hand side of your screen. You also have volume and caption controls and a settings button on the bottom right-hand side of your screen.

On some devices, you may need to tap on the 3 dots on the bottom right-hand side of your screen to alternate between the sliding control bar and the other options available.