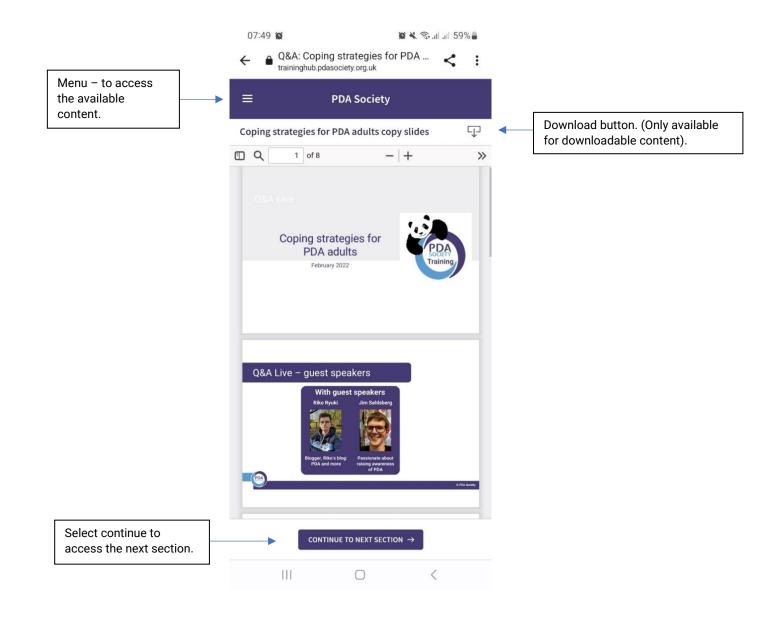

On some devices the menu may not automatically appear, but you can access it using the menu function pictured below:

This will start with the training hub guide, usually followed by the live or recorded webinar although this may vary depending on the content purchased.

Scroll down the list to view the available content including any downloadable content.

Select the section you wish to access. For example, if you wish to access the recorded webinar, select recorded webinar from the list of available content. This will open the webinar on your screen.

Alternatively, select the continue button at the bottom of the screen to move through and view the available content one section at a time.