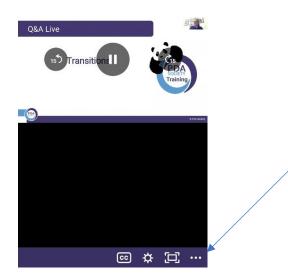

You can make the recording full screen by selecting the full screen option on the bottom right-hand side of your screen. You also have volume and caption controls and a settings button on the bottom right-hand side of your screen.

On some devices, you may need to tap on the 3 dots on the bottom right-hand side of your screen to alternate between the sliding control bar and the other options available.