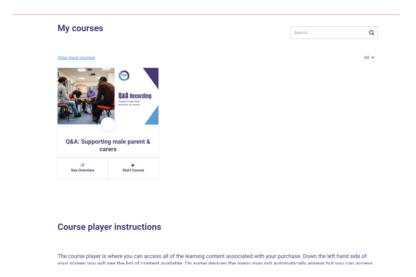

# 5. Student dashboard

Your student dashboard is the main page you are taken to when logging into your training hub account. You will see your purchased content here. If you have more than one purchase, you will see them all here.

From the student dashboard you can select the content you wish to access. You have the option to see a brief overview for your content by selecting overview.

Alternatively select play or replay course and this will take you through to the content player.