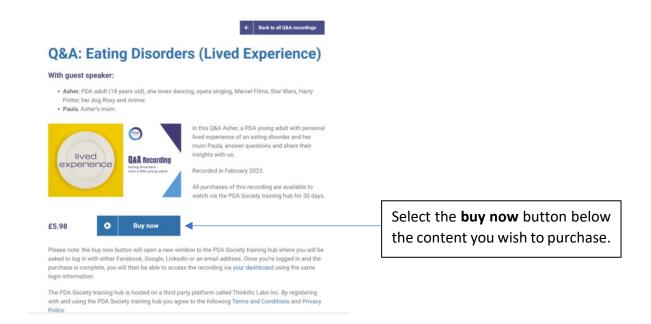

Scroll down the page to look for Q&A recordings and self paced learning modules (coming soon).

Select the content you would like to view by clicking on the image.

This takes you to a description of the content. Read the description to see if this content is suitable for you and you would like to purchase, please note refunds are not available once purchased. If you do want to purchase select the **buy now** button below the content you wish to purchase.

The buy now button for each learning content will open a new window to the PDA Society training hub.

The first time you access this link you need to create an account using either Facebook, Google, LinkedIn or an email address. To do this you can select from Facebook, Google or LinkedIn on the sign in sheet below OR enter your email address and name.