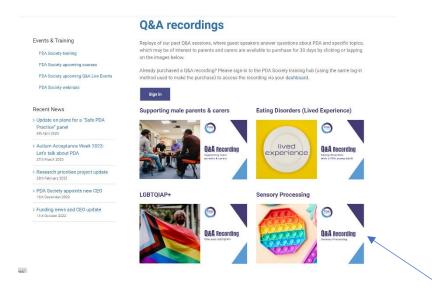

Scroll down the page to look for Q&A recordings and self paced learning modules (coming soon).

Select the content you would like to view by clicking on the image.

This takes you to a description of the content. Read the description to see if this content is suitable for you and you would like to purchase, please note refunds are not available once purchased. If you do want to purchase select the **buy now** button below the content you wish to purchase.